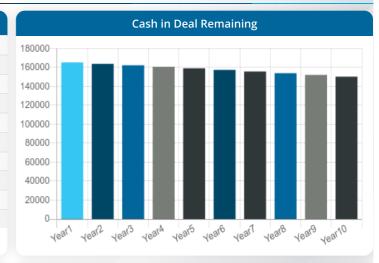

Gross Rental Yield
4.99 %

Annual Cash Flow £ 1,435

| Year   | CashFlow (£) | Cash In Deal (£) |
|--------|--------------|------------------|
| Year1  | 1,435        | £ 165,142        |
| Year2  | 1,478        | £ 163,664        |
| Year3  | 1,522        | £ 162,142        |
| Year4  | 1,568        | £ 160,574        |
| Year5  | 1,615        | £ 158,958        |
| Year6  | 1,664        | £ 157,295        |
| Year7  | 1,713        | £ 155,581        |
| Year8  | 1,765        | £ 153,816        |
| Year9  | 1,818        | £ 151,999        |
| Year10 | 1,872        | £ 150,126        |