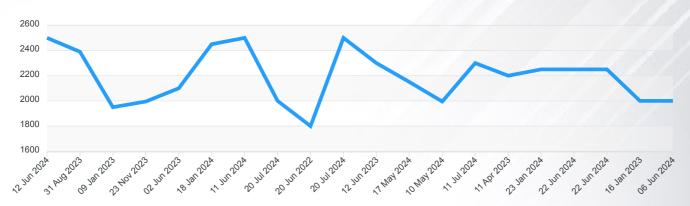

nells Rd,<br>Rayners Lane,<br>Harrow     | Terraced      | £555,000     | 3    | 2     | 21 Jun 2024 | 0.57 Miles |
| Torbay Road, Harrow                          | Terraced      | £550,000     | 3    | 2     | 25 Apr 2024 | 0.59 Miles |
| Torbay Road, Harrow<br>HA2                   | Terraced      | £550,000     | 3    | 2     | 25 Apr 2024 | 0.59 Miles |
| Torbay Road, Harrow<br>HA2                   | Terraced      | £549,950     | 3    | 2     | 07 Jun 2024 | 0.59 Miles |
| Torbay Road, Harrow<br>HA2                   | Terraced      | £550,000     | 3    | 2     | 25 Apr 2024 | 0.59 Miles |
| Torbay Road,<br>Harrow, HA2                  | Terraced      | £575,000     | 3    | 2     | 13 Apr 2024 | 0.59 Miles |





#### **Comparables for Let Locally**

#### Asking rent price trends



#### Rental trends by property types







#### **Comparables for Let Locally**

| Property Type |                                                                                                                                                                            |                                                                                                                                                                                                                                                                                                                                                                                                                                                                                                             |