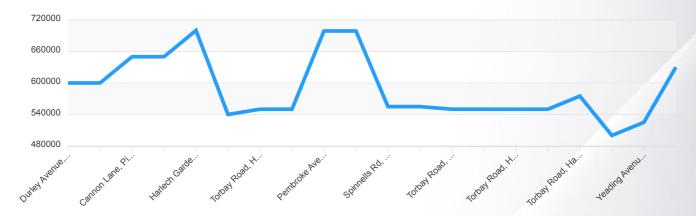

-------|
| Address                  | 78, Durley Avenue   |
| Bedrooms                 | 4                   |
| Property Type            | Terraced            |
| Construction Period      | Between 1914 - 2000 |
| Receptions               | 2                   |
| Bathrooms                | 1                   |
| <b>Current Condition</b> | Good                |
| Internal Area            | 100                 |
| Units                    | SQM                 |
| Garage                   | Double              |
| Parking Spaces           | 1 Space             |
| Garden                   | Average             |
|                          |                     |





#### **Comparables for Sale Locally**

#### Similar properties asking price trends



#### Asking price by property types







#### **Comparables for Sale Locally**

| Address                                      | Property Type | Asking Price | Beds | Baths | Listed On   | Distance   |
|----------------------------------------------|---------------|--------------|------|-------|-------------|------------|
| Durley Avenue,<br>Pinner, Middlesex          | Terraced      | £600,000     | 3    | 1     | 05 Dec 2022 | 0.02 Miles |
| Cannon Lane, Pinner                          | Terraced      | £600,000     | 3    | 2     | 31 Mar 2022 | 0.08 Miles |
| Cannon Lane, Pinner,<br>HA5                  | Terraced      | £650,000     | 3    | 2     | 02 Apr 2024 | 0.15 Miles |
| Cannon Lane, Pinner<br>HA5                   | Terraced      | £650,000     | 3    | 2     | 02 Apr 2024 | 0.15 Miles |
| Harlech Gardens,<br>P