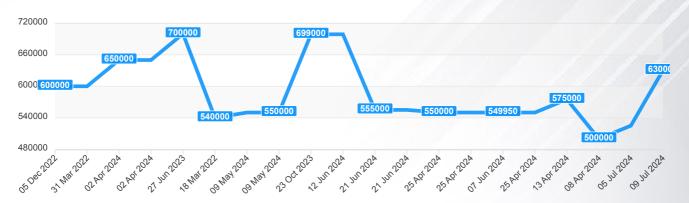

------------------------|---------------------|
| Address                  | 78, Durley Avenue   |
| Bedrooms                 | 4                   |
| Property Type            | Terraced            |
| Construction Period      | Between 1914 - 2000 |
| Receptions               | 2                   |
| Bathrooms                | 1                   |
| <b>Current Condition</b> | Good                |
| Internal Area            | 100                 |
| Units                    | SQM                 |
| Garage                   | Double              |
| Parking Spaces           | 1 Space             |
| Garden                   | Average             |
|                          |                     |





#### **Comparables for Sale Locally**

#### Similar properties asking price trends



#### Asking price by property types







#### **Comparables for Sale Locally**

| Address                                      | Property Type | Asking Price | Beds | Baths | Listed On   | Distance   |
|----------------------------------------------|---------------|--------------|------|-------|-------------|------------|
| Durley Avenue,<br>Pinner, Middlesex          | Terraced      | £600,000     | 3    | 1     | 05 Dec 2022 | 0.02 Miles |
| Cannon Lane, Pinner                          | Terraced      | £600,000     | 3    | 2     | 31 Mar 2022 | 0.08 Miles |
| Cannon Lane, Pinner,<br>HA5                  | Terraced      | £650,000     | 3    | 2     | 02 Apr 2024 | 0.15 Miles |
| Cannon Lane, Pinner<br>HA5                   | Terraced      | £650,000     | 3    | 2     | 02 Apr 2024