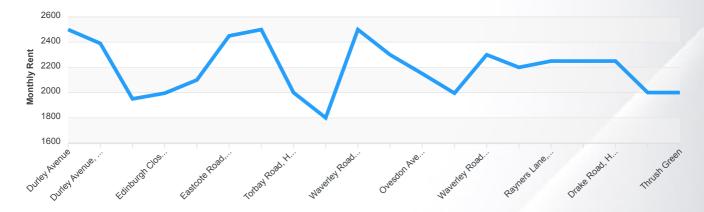

#### Asking rent price trends

#### **Comparables for Let Locally**

| Property Type |                                                                                                                                                                            |                                                                                                                                                                                                                                                                                                                                                                                                                                                                                                             |                                                                                                                                                                                                                                                                                                                                                                                                                                                                                                                                                                                                           |                                                                                                                                                                                                                                                                                                                                                                                                                                                                                                                                                                                                                                                                                                                                                                                      |                                                                                                                                                                                                                                                                                                                                                                                                                                                                                                                                                                                                                                                                                                                                                                                                                                                                                                                         |
|---------------|----------------------------------------------------------------------------------------------------------------------------------------------------------------------------|-------------------------------------------------------------------------------------------------------------------------------------------------------------------------------------------------------------------------------------------------------------------------------------------------------------------------------------------------------------------------------------------------------------------------------------------------------------------------------------------------------------|-----------------------------------------------------------------------------------------------------------------------------------------------------------------------------------------------------------------------------------------------------------------------------------------------------------------------------------------------------------------------------------------------------------------------------------------------------------------------------------------------------------------------------------------------------------------------------------------------------------|--------------------------------------------------------------------------------------------------------------------------------------------------------------------------------------------------------------------------------------------------------------------------------------------------------------------------------------------------------------------------------------------------------------------------------------------------------------------------------------------------------------------------------------------------------------------------------------------------------------------------------------------------------------------------------------------------------------------------------------------------------------------------------------|-------------------------------------------------------------------------------------------------------------------------------------------------------------------------------------------------------------------------------------------------------------------------------------------------------------------------------------------------------------------------------------------------------------------------------------------------------------------------------------------------------------------------------------------------------------------------------------------------------------------------------------------------------------------------------------------------------------------------------------------------------------------------------------------------------------------------------------------------------------------------------------------------------------------------|
| Troperty Type | Beds                                                                                                                                                                       | Baths                                                                                                                                                                                                                                                                                                                                                                                                                                                                                                       | Listed On                                                                                                                                                                                                                                                                                                                                                                                                                                                                                                                                                                                                 | Rent Per Month                                                                                                                                                                                                                                                                                                                                                                                                                                                                                                                                                                                                                                                                                                                                                                       | Distance                                                                                                                                                                                                                                                                                                                                                                                                                                                                                                                                                                                                                                                                                                                                                                                                                                                                                                                |
| Terraced      | 3                                                                                                                                                                          | 1                                                                                                                                                                                                                                                                                                                                                                                                                                                                                                           | 12 Jun 2024                                                                                                                                                                                                                                                                                                                                                                                                                                                                                                                                                                                               | £2,500                                                                                                                                                                                                                                                                                                                                                                                                                                                                                                                                                                                                                                                                                                                                                                               | 0.01 Miles                                                                                                                                                                                                                                                                                                                                                                                                                                                                                                                                                                                                                                                                                                                                                                                                                                                                                                              |
| Terraced      | 4                                                                                                                                                                          | 1                                                                                                                                                                                                                                                                                                                                                                                                                                                                                                           | 31 Aug 2023                                                                                                                                                                                                                                                                                                                                                                                                                                                                                                                                                                                               | £2,390                                                                                                                                                                                                                                                                                                                                                                                                                                                                                                                                                                                                                                                                                                                                                                               | 0.01 Miles                                                                                                                                                                                                                                                                                                                                                                                                                                                                                                                                                                                                                                                                                                                                                                                                                                                                                                              |
| Terraced      | 3                                                                                                                                                                          | 1                                                                                                                                                                                                                                                                                                                                                                                                                                                                                                           | 09 Jan 2023                                                                                                                                                                                                                                                                                                                                                                                                                                                                                                                                                                                               | £1,950                                                                                                                                                                                                                                                                                                                                                                                                                                                                                                                                                                                                                                                                                                                                                                               | 0.07 Miles                                                                                                                                                                                                                                                                                                                                                                                                                                                                                                                                                                                                                                                                                                                                                                                                                                                                                                              |
| Terraced      | 3                                                                                                                                                                          | 1                                                                                                                                                                                                                                                                                                                                                                                                                                                                                                           | 23 Nov 2023                                                                                                                                                                                                                                                                                                                                                                                                                                                                                                                                                                                               | £1,995                                                                                                                                                                                                                                                                                                                                                                                                                                                                                                                                                                                                                                                                                                                                                                               | 0.42 Miles                                                                                                                                                                                                                                                                                                                                                                                                                                                                                                                                                                                                                                                                                                                                                                                                                                                                                                              |
| Terraced      | 3                                                                                                                                                                          | 1                                                                                                                                                                                                                                                                                                                                                                                                                                                                                                           | 02 Jun 2023                                                                                                                                                                                                                                                                                                                                                                                                                                                                                                                                                                                               | £2,100                                                                                                                                                                                                                                                                                                                                                                                                                                                                                                                                                                                                                                                                                                                                                                               | 0.46 Miles                                                                                                                                                                                                                                                                                                                                                                                                                                                                                                                                                                                                                                                                                                                                                                                                                                                                                                              |
| Terraced      | 4                                                                                                                                                                          | 2                                                                                                                                                                                                                                                                                                                                                                                                                                                                                                           | 18 Jan 2024                                                                                                                                                                                                                                                                                                                                                                                                                                                                                                                                                                                               | £2,450                                                                                                                                                                                                                                                                                                                                                                                                                                                                                                                                                                                                                                                                                                                                                                               | 0.49 Miles                                                                                                                                                                                                                                                                                                                                                                                                                                                                                                                                                                                                                                                                                                                                                                                                                                                                                                              |
| Terraced      | 3                                                                                                                                                                          | 1                                                                                                                                                                                                                                                                                                                                                                                                                                                                                                           | 11 Jun 2024                                                                                                                                                                                                                                                                                                                                                                                                                                                                                                                                                                                               | £2,500                                                                                                                                                                                                                                                                                                                                                                                                                                                                                                                                                                                                                                                                                                                                                                               | 0.56 Miles                                                                                                                                                                                                                                                                                                                                                                                                                                                                                                                                                                                                                                                                                                                                                                                                                                                                                                              |
| Terraced      | 3                                                                                                                                                                          | 2                                                                                                                                                                                                                                                                                                                                                                                                                                                                                                           | 20 Jul 2024                                                                                                                                                                                                                                                                                                                                                                                                                                                                                                                                                                                               | £2,000                                                                                                                                                                                                                                                                                                                                                                                                                                                                                                                                                                                                                                                                                                                                                                               | 0.59 Miles                                                                                                                                                                                                                                                                                                                                                                                                                                                                                                                                                                                                                                                                                                                                                                                                                                                                                                              |
| Terraced      | 3                                                                                                                                                                          | 2                                                                                                                                                                                                                                                                                                                                                                                                                                                                                                           | 20 Jun 2022                                                                                                                                                                                                                                                                                                                                                                                                                                                                                                                                                                                               | £1,800                                                                                                                                                                                                                                                                                                                                                                                                                                                                                                                                                                                                                                                                                                                                                                               | 0.59 Miles                                                                                                                                                                                                                                                                                                                                                                                                                                                                                                                                                                                                                                                                                                                                                                                                                                                                                                              |
| Terraced      | 3                                                                                                                                                                          | 1                                                                                                                                                                                                                                                                                                                                                                                                                                                                                                           | 20 Jul 2024                                                                                                                                                                                                                                                                                                                                                                                                                                                                                                                                                                                               | £2,500                                                                                                                                                                                                                                                                                                                                                                                                                                                                                                                                                                                                                                                                                                                                                                               | 0.62 Miles                                                                                                                                                                                                                                                                                                                                                                                                                                                                                                                                                                                                                                                                                                                                                                                                                                                                                                              |
| Terraced      | 3                                                                                                                                                                          | 1                                                                                                                                                                                                                                                                                                                                                                                                                                                                                                           | 12 Jun 2023                                                                                                                                                                                                                                                                                                                                                                                                                                                                                                                                                                                               | £2,300                                                                                                                                                                                                                                                                                                                                                                                                                                                                                                                                                                                                                                                                                                                                                                               | 0.66 Miles                                                                                                                                                                                                                                                                                                                                                                                                                                                                                                                                                                                                                                                                                                                                                                                                                                                                                                              |
| Terraced      | 3                                                                                                                                                                          | 1                                                                                                                                                                                                                                                                                                                                                                                                                                                                                                           | 17 May 2024                                                                                                                                                                                                                                                                                                                                                                                                                                                                                                                                                                                               | £2,150                                                                                                                                                                                                                                                                                                                                                                                                                                                                                                                                                                                                                                                                                                                                                                               | 0.7 Miles                                                                                                                                                                                                                                                                                                                                                                                                                                                                                                                                                                                                                                                                                                                                                                                                                                                                                                               |
| Terraced      | 3                                                                                                                                                                          | 1                                                                                                                                                                                                                                                                                                                                                                                                                                                                                                           | 10 May 2024                                                                                                                                                                                                                                                                                                                                                                                                                                                                                                                                                                                               | £1,995                                                                                                                                                                                                                                                                                                                                                                                                                                                                                                                                                                                                                                                                                                                                                                               | 0.73 Miles                                                                                                                                                                                                                                                                                                                                                                                                                                                                                                                                                                                                                                                                                                                                                                                                                                                                                                              |
| Terraced      | 3                                                                                                                                                                          | 1                                                                                                                                                                                                                                                                                                                                                                                                                                                                                                           | 11 Jul 2024                                                                                                                                                                                                                                                                                                                                                                                                                                                                                                                                                                                               | £2,300                                                                                                                                                                                                                                                                                                                                                                                                                                                                                                                                                                                                                                                                                                                                                                               | 0.74 Miles                                                                                                                                                                                                                                                                                                                                                                                                                                                                                                                                                                                                                                                                                                                                                                                                                                                                                                              |
| Terraced      | 3                                                                                                                                                                          | 2                                                                                                                                                                                                                                                                                                                                                                                                                                                                                                           | 11 Apr 2023                                                                                                                                                                                                                                                                                                                                                                                                                                                                                                                                                                                               | £2,200                                                                                                                                                                                                                                                                                                                                                                                                                                                                                                                                                                                                                                                                                                                                                                               | 0.8 Miles                                                                                                                                                                                                                                                                                                                                                                                                                                                                                                                                                                                                                                                                                                                                                                                                                                                                                                               |
| Terraced      | 3                                                                                                                                                                          | 1                                                                                                                                                                                                                                                                                                                                                                                                                                                                                                           | 23 Jan 2024                                                                                                                                                                                                                                                                                                                                                                                                                                                                                                                                                                                               | £2,250                                                                                                                                                                                                                                                                                                                                                                                                                                                                                                                                                                                                                                                                                                                                                                               | 0.81 Miles                                                                                                                                                                                                                                                                                                                                                                                                                                                                                                                                                                                                                                                                                                                                                                                                                                                                                                              |
| Terraced      | 3                                                                                                                                                                          | 1                                                                                                                                                                                                                                                                                                                                                                                                                                                                                                           | 22 Jun 2024                                                                                                                                                                                                                                                                                                                                                                                                                                                                                                                                                                                               | £2,250                                                                                                                                                                                                                                                                                                                                                                                                                                                                                                                                                                                                                                                                                                                                                                               | 0.81 Miles                                                                                                                                                                                                                                                                                                                                                                                                                                                                                                                                                                                                                                                                                                                                                                                                                                                                                                              |
|               | Terraced | Terraced       4         Terraced       3         Terraced       3         Terraced       4         Terraced       3         Terraced       3 | Terraced       4       1         Terraced       3       1         Terraced       3       1         Terraced       3       1         Terraced       4       2         Terraced       3       1         Terraced       3       2         Terraced       3       1         Terraced       3       1 | Terraced       4       1       31 Aug 2023         Terraced       3       1       09 Jan 2023         Terraced       3       1       23 Nov 2023         Terraced       3       1       02 Jun 2023         Terraced       4       2       18 Jan 2024         Terraced       3       1       11 Jun 2024         Terraced       3       2       20 Jul 2024         Terraced       3       1       20 Jul 2024         Terraced       3       1       12 Jun 2023         Terraced       3       1       17 May 2024         Terraced       3       1       10 May 2024         Terraced       3       1       11 Jul 2024         Terraced       3       1       11 Jul 2024         Terraced       3       2       11 Apr 2023         Terraced       3       1       23 Jan 2024 | Terraced       4       1       31 Aug 2023       £2,390         Terraced       3       1       09 Jan 2023       £1,950         Terraced       3       1       23 Nov 2023       £1,995         Terraced       3       1       02 Jun 2023       £2,100         Terraced       4       2       18 Jan 2024       £2,450         Terraced       3       1       11 Jun 2024       £2,500         Terraced       3       2       20 Jul 2024       £2,000         Terraced       3       1       20 Jul 2024       £2,500         Terraced       3       1       12 Jun 2023       £2,300         Terraced       3       1       17 May 2024       £2,150         Terraced       3       1       10 May 2024       £1,995         Terraced       3       1       11 Jul 2024       £2,300         Terraced       3       2       11 Apr 2023       £2,200         Terraced       3       1       23 Jan 2024       £2,250 |