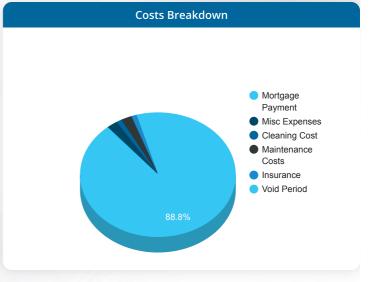

| Net Monthly In/Out | <b>£</b> 490            |
|--------------------|-------------------------|
| Mortgage Type :    | Interest Only Repayment |
| Interest Rate      | % 5.25                  |
| Rental Payments    | £ 2414                  |
| Mortgage Payment   | £ 1904                  |
| Cleaning Cost      | £ 20                    |

| Annual Costs        | <b>£</b> 4445 |
|---------------------|---------------|
| Maintenance Costs   | £ 600         |
| Property Management | % 6           |
| Insurance           | £300          |
| Void Period         | £ 1207        |
| Misc Expenses       | £ 600.0       |
|                     |               |