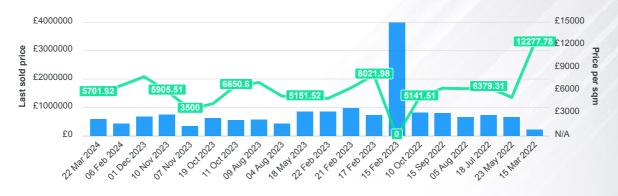

#### **Recently Sold Properties Nearby**

#### Local sold and avg persqm price

■ Last Sold Price ■ Price Per M²

| Address                       | Postcode | Property Type | Beds | Sold Price | Sold Date   | Internal Area        | Price/m <sup>2</sup> | Tenure   |
|-------------------------------|----------|---------------|------|------------|-------------|----------------------|----------------------|----------|
| 3, Hill Road                  | HA5 1JY  | Detached      | 5    | £593,000   | 22 Mar 2024 | 104.0 m <sup>2</sup> | £5,701.92            | Freehold |
| 17, Edinburgh Close           | HA5 1JR  | Terraced      | 3    | £425,000   | 06 Feb 2024 | 64.0 m <sup>2</sup>  | £6,640.62            | Freehold |
| 14, Lyncroft Avenue           | HA5 1JX  | Semi-Detached | 4    | £679,000   | 01 Dec 2023 | 87.0 m <sup>2</sup>  | £7,804.6             | Freehold |
| 6, Hill Road                  | HA5 1JZ  | Semi-Detached | 6    | £750,000   | 10 Nov 2023 | 127.0 m <sup>2</sup> | £5,905.51            | Freehold |
| 70, Durley Avenue             | HA5 1JH  | Terraced      | 4    | £350,000   | 07 Nov 2023 | 100.0 m <sup>2</sup> | £3,500               | Freehold |
| 6, Harlech Gardens            | HA5 1JT  | Terraced      | 7    | £630,000   | 19 Oct 2023 | 148.0 m <sup>2</sup> | £4,256.76            | Freehold |
| 182, Cannon Lane              | HA5 1JD  | Semi-Detached | 5    | £552,000   | 11 Oct 2023 | 83.0 m <sup>2</sup>  | £6,650.6             | Freehold |
| 92, Durley Avenue             | HA5 1JH  | Terraced      | 4    | £570,000   | 09 Aug 2023 | 81.0 m <sup>2</sup>  | £7,037.04            | Freehold |
| 182, Cannon Lane              | HA5 1JD  | Semi-Detached | 5    | £435,000   | 04 Aug 2023 | 83.0 m <sup>2</sup>  | £5,240.96            | Freehold |
| 11, Carlisle Close            | HA5 1JN  | Flat          | 8    | £850,000   | 18 May 2023 | 165.0 m <sup>2</sup> | £5,151.52            | Freehold |
| 28, Pembroke Avenue           | HA5 1JP  | Terraced      | 8    | £847,500   | 22 Feb 2023 | 172.0 m <sup>2</sup> | £4,927.33            | Freehold |
| 15, Stirling Avenue           | HA5 1JS  | Detached      | 8    | £975,000   | 21 Feb 2023 | 154.0 m <sup>2</sup> | £6,331.17            | Freehold |
| 22, Durley Avenue             | HA5 1JQ  | Terraced      | 5    | £730,000   | 17 Feb 2023 | 91.0 m <sup>2</sup>  | £8,021.98            | Freehold |
| Gesher School, Cannon<br>Lane | HA5 1JF  | Other         | -    | £4,000,000 | 15 Feb 2023 | -                    | -                    | Freehold |
| 27, Pembroke Avenue           | HA5 1JP  | Terraced      | 8    | £817,500   | 10 Oct 2022 | 159.0 m <sup>2</sup> | £5,141.51            | Freehold |
| 22, Lyncroft Avenue           | HA5 1JX  | Semi-Detached | 6    | £805,000   | 15 Sep 2022 | 128.0 m <sup>2</sup> | £6,289.06            | Freehold |
| 86, Durley Avenue             | HA5 1JH  | Terraced      | 5    | £665,000   | 05 Aug 2022 | 107.0 m <sup>2</sup> | £6,214.95            | Freehold |
|                               |          |               |      |            |             |                      |                      |          |