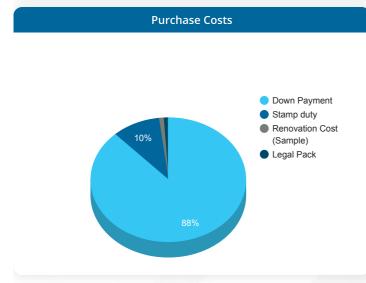

#### **Cash Flow**

| One Off Costs                  | <b>£</b> 165142 |
|--------------------------------|-----------------|
| Down Payment % 25              | £ 145035        |
| Renovation Cost (Sample)       | £ 2000          |
| Mortgage Fees                  | £ 600           |
| Legal Pack                     | £ 1000          |
| Stamp Duty: Standard High Rate | £ 16507         |